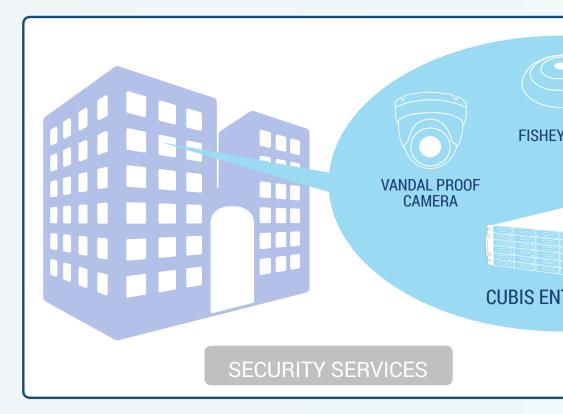

#### CUBIS ENTEPRISE ideal for

- Large scale projects
- Banks
- High Target Places
- Companies
- Oil Industry
- Power Production

#### VERTICAL MARKETS

- Banks Logistics
- Transportation
- GSM Bass Stations
- Hospitality
- Harsh Environments
- Parking Lots
- Supermarkets
- Solar Power Plants
- Retail

Cubitech, always technologically updated, offers a complete range of own branded cameras, designed and quality assured, according to the highest standards of the Security and Safety Industry. They are fully integrated with the Cubis Software and the Cubis Systems, offering complete solutions for customers' needs.