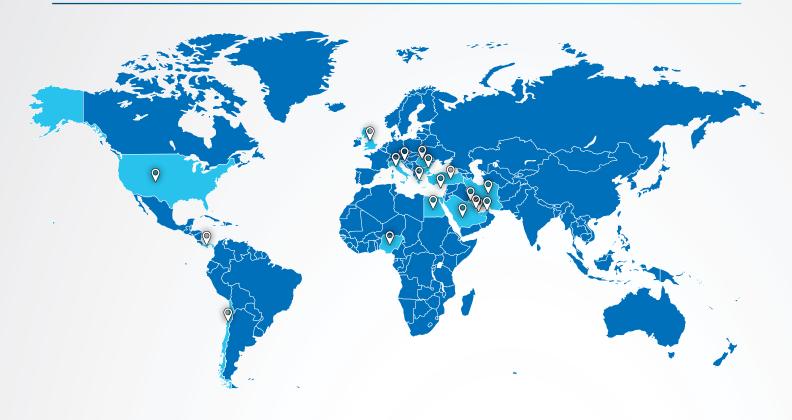

#### KEY FEATURES

Greece ● United Kingdom ● Cyprus ● Italy ● Egypt ● Turkey ● Panama ● Qatar ● Nigeria ● Kuwait

• Iran • Kingdom of Saudi Arabia • Chile • Romania • Bulgaria • Slovenia • Bahrain • United Arab Emirates • United States of America