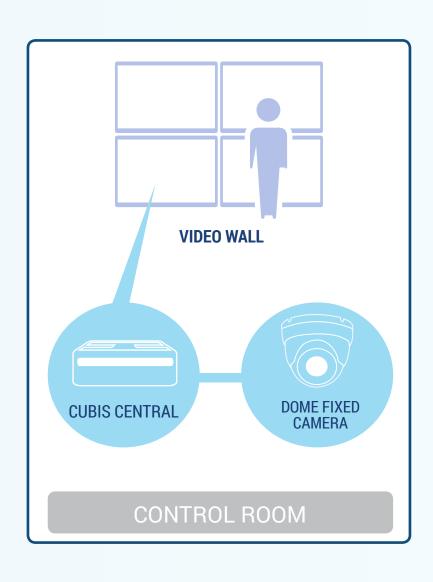

#### CONTROL ROOM ideal for

- Content Control from anywhere
- Instant Access to real-time intelligence
- Centralized Management
- Fast Video Streaming
- Event Handling & Synchronization
- Remote Viewing
- Automated Response