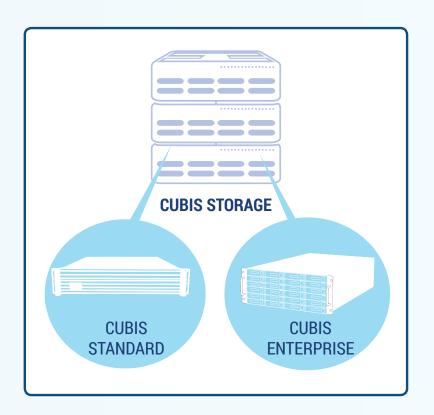

#### CUBIS STORAGE ideal for

- 16, 24 and 36-bay storage modules
- Multiple modules can be stacked
- Up to 288TB (RAID) per module
- Up to 254,7TB at RAID 5
- Windows server OS
- Multiple RAID levels supported
- Energy redudant.