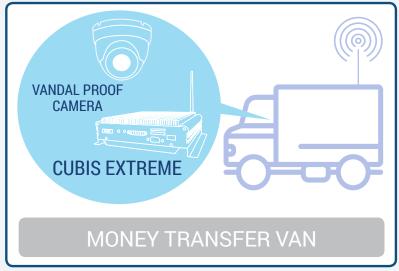

#### CUBIS EXTREME ideal for

- Vans
- Ambulances
- Buses
- Taxis
- Boats
- Trains
- ATM
- Remote Locations
   (no internet access)