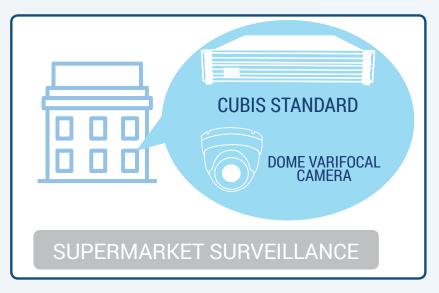

## **ADVANCED SOLUTIONS...**

CUBIS STANDARD ideal for

- Medium to large scale projects
- Supermarkets
- Shopping Malls
- Warehouses
- Hospitality

#### **Cubis Standard**

#### Medium to large scale installations.

IP/Hybrid | Up to 64 Ch | Up to 48TB HDD Raid 0, 1, 10, 1E, and JBOD OnVif Compatible