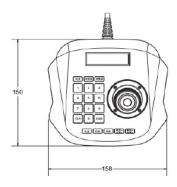

# SPECIFICATIONS

Main Chip GM8126

RS485 1pc 3.81pin, TA, TB RS232 1pc DB9 male pin

Ethernet 1pc Ethernet, IEEE 802.11 b/g/n

Protocols Onvif 2.4 Power Supply DC12V  $\pm$  10%

 $\begin{tabular}{lll} Working Temperature & 0°C-55°C/15°F-131°F \\ Working Humidity & 20%-80% (frostless) \\ Storage Temperature & -20°C-70°C/14°F-140°F \\ Storage Humidity & <90%RH (frostless) \\ Dimension & 158x150x107mm \\ \end{tabular}$ 

## DIMENSIONS