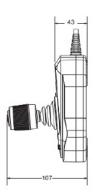

# SPECIFICATIONS

Main Chip GM8126

RS485 1pc 3.81pin, TA, TB RS232 1pc DB9 male pin

Ethernet 1pc Ethernet, IEEE 802.11 b/g/n

Protocols Onvif 2.4 Power Supply DC12V  $\pm$  10%

 $\begin{tabular}{lll} Working Temperature & 0°C-55°C/15°F-131°F \\ Working Humidity & 20%-80% (frostless) \\ Storage Temperature & -20°C-70°C/14°F-140°F \\ Storage Humidity & <90%RH (frostless) \\ Dimension & 158x150x107mm \\ \end{tabular}$ 

## DIMENSIONS