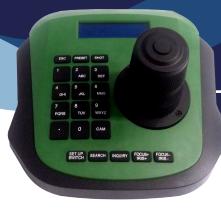

## **CB-PTZKBIP**

IP Keyboard controller

### **Key Features**

- > Suitable for Multi-IP PTZ camera places
- > Excellent quality of display due to industrial-grade LCD
- > High compatibility with multiple IP PTZ brands
- > Up to 253pcs front-end equipment in one LAN
- > It can support Offline search & add devices

#### Overview

CB-PTZKBIP is an IP Keyboard Controller that can be installed in Multi-IP PTZ camera places, such as hospitals, hotels, factories, warehouses etc. This simple, user-friendly and fully implementable keyboard allows a comfortable and intuitive management of the most famous brand IP PTZ cameras. It emulates a 4-axis joystick allowing smooth PTZ operation. Last but not least, it can effectively prevent from scratching, while it has an exceptional quality industrial-grade LCD that can display exceptional quality of image.